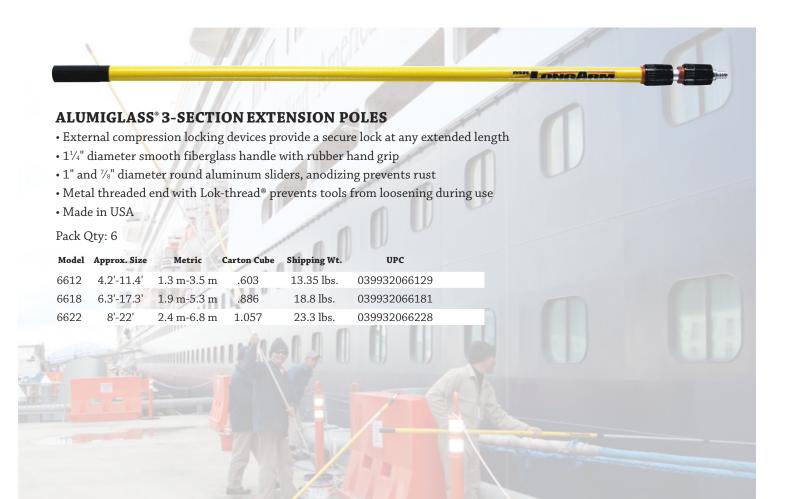

## **ALUMIGLASS® 2-SECTION EXTENSION POLES**

- External compression locking device provides a secure lock at any extended length
- 11/4" diameter smooth fiberglass handle with rubber hand grip
- 1" diameter round aluminum slider, anodizing prevents rust
- Metal threaded end with Lok-thread® prevents tools from loosening during use
- · Made in USA

## Pack Qty: 6

| Model | Approx. Size | Metric      | Carton Cube | Shipping Wt. | UPC          |  |
|-------|--------------|-------------|-------------|--------------|--------------|--|
| 6504  | 2.1'-3.6'    | 0.6 m-1.1 m | .328        | 6.15 lbs.    | 039932065047 |  |
| 6506  | 3.2'-5.7'    | 1.0 m-1.7 m | .463        | 8.23 lbs.    | 039932065061 |  |
| 6508  | 4.1'-7.6'    | 1.3 m-2.3 m | .603        | 10.35 lbs.   | 039932065085 |  |
| 6512  | 6.1'-11.6'   | 1.9 m-3.5 m | .886        | 14.5 lbs.    | 039932065122 |  |
| 6516  | 8'-15.4'     | 2.4 m-4.7 m | 1.112       | 18.0 lbs.    | 039932065160 |  |