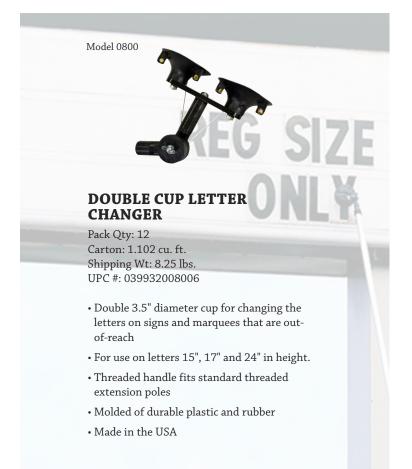

| 0.6 m-1.1 m | .325        | 6.6 lbs.     | 039932062244 |
| 623 | 36  | 3.1'-5.5'    | 0.9 m-1.7 m | .463        | 8.95 lbs.    | 039932062367 |
| 62  | 48  | 4.1'-7.5'    | 1.3 m-2.3 m | .603        | 11.4 lbs.    | 039932062480 |
| 62  | 72  | 6.1'-11.3'   | 1.9 m-3.4 m | .886        | 16.5 lbs.    | 039932062725 |
| 62  | 96  | 8'-14.8'     | 2.4 m-4.5 m | 1.112       | 20.4 lbs.    | 039932062961 |

Model 0700



#### SINGLE CUP LETTER CHANGER

Pack Qty: 12 Carton: 0.585 cu. ft. Shipping Wt: 4.3 lbs. UPC #: 039932007009

- Single 3.5" diameter cup for changing the letters on signs and marquees that are outof-reach
- For use on letters 6", 8", 10" and 12" in height.
- Threaded handle fits standard threaded extension poles
- Molded of durable plastic and rubber
- Made in the USA