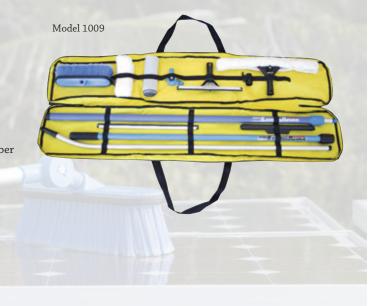

Model 1001

## PRO-CURVE® SOLAR SYSTEM **CLEANING KIT**

Pack Qty: 1 Carton: 1.135 cu. ft. Shipping Wt: 9.155 lbs. UPC #: 039932010092

- 5.1'-11.7' (1.6 m-3.6 m) ProCurve® extension pole
- 12" (30 cm) and 18" (45 cm) channel with premium squeegee rubber
- 18" (45 cm) and 22" (56 cm) wash bar and microfiber wash sleeve
- 2 ProCurve® tool handles
- 4.5'-8.0' (1.4-2.5 m) HydraSoar® flow-thru extension pole
- · Flow-thru angle adaptor
- · Soft flow-thru cleaning brush
- 15"x15" (38 x 38 cm) microfiber cleaning cloth
- · Solar panel cleaning informational DVD and printed instructions
- · Canvas carrying case
- · Made in the USA