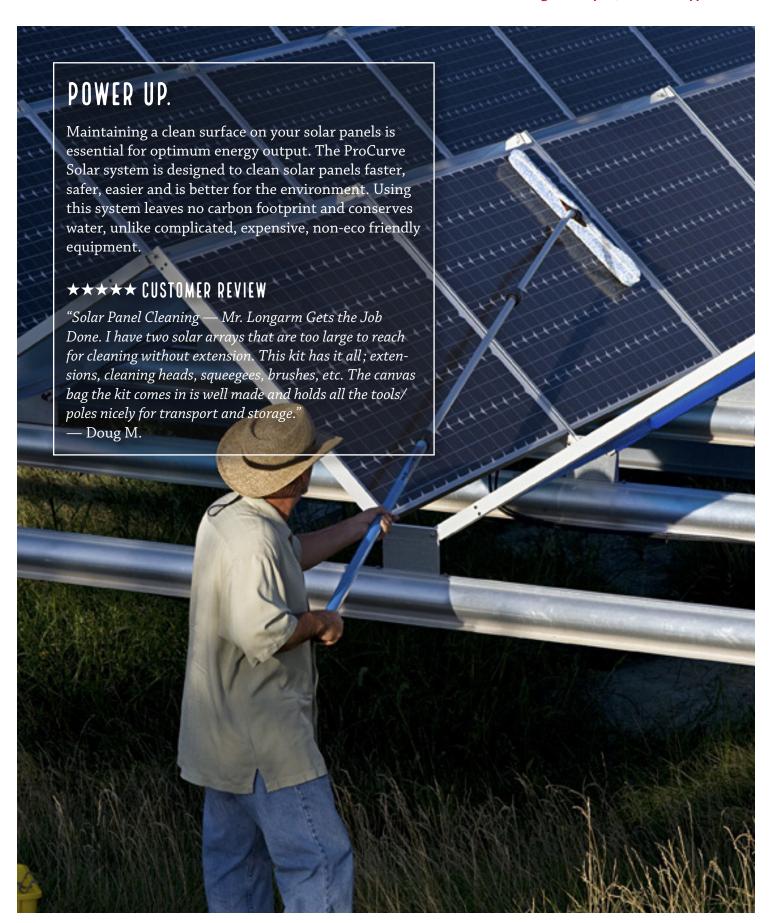

## PRO-CURVE® SOLAR SYSTEM **CLEANING KIT**

Pack Qty: 1 Carton: 1.135 cu. ft. Shipping Wt: 9.155 lbs. UPC #: 039932010092

- 5.1'-11.7' (1.6 m-3.6 m) ProCurve® extension pole
- 12" (30 cm) and 18" (45 cm) channel with premium squeegee rubber
- 18" (45 cm) and 22" (56 cm) wash bar and microfiber wash sleeve
- 2 ProCurve® tool handles
- 4.5'-8.0' (1.4-2.5 m) HydraSoar® flow-thru extension pole
- · Flow-thru angle adaptor
- · Soft flow-thru cleaning brush
- 15"x15" (38 x 38 cm) microfiber cleaning cloth
- · Solar panel cleaning informational DVD and printed instructions
- · Canvas carrying case
- · Made in the USA