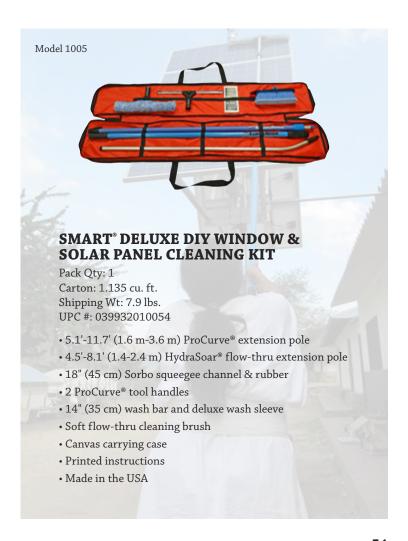

channel with premium squeegee rubber
- 18" (45 cm) and 22" (56 cm) wash bar and microfiber wash sleeve
- 2 ProCurve® tool handles
- 4.5'-8.0' (1.4-2.5 m) HydraSoar® flow-thru extension pole
- · Flow-thru angle adaptor
- · Soft flow-thru cleaning brush
- 15"x15" (38 x 38 cm) microfiber cleaning cloth
- · Solar panel cleaning informational DVD and printed instructions
- · Canvas carrying case
- · Made in the USA



Model 1001



## SMART® DIY WINDOW & SOLAR PANEL **CLEANING KIT**

Pack Qty: 1 Carton: 1.135 cu. ft. Shipping Wt: 4.48 lbs. UPC #: 039932010016

- 4.9'-8' (1.5 m-2.4 m) ProCurve® extension pole
- 12" (30 cm) Sorbo® squeegee channel & rubber
- 2 ProCurve® tool handles
- 14" (35 cm) wash bar and deluxe wash sleeve
- · Canvas carrying case
- Printed Instructions
- · Made in the USA