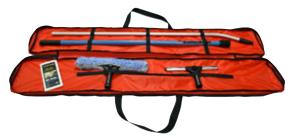

## SMART® DIY WINDOW & SOLAR PANEL **CLEANING KIT**

Pack Qty: 1 Carton: 1.135 cu. ft. Shipping Wt: 4.48 lbs. UPC #: 039932010016

- 4.9'-8' (1.5 m-2.4 m) ProCurve® extension pole
- 12" (30 cm) Sorbo® squeegee channel & rubber
- 2 ProCurve® tool handles
- 14" (35 cm) wash bar and deluxe wash sleeve
- · Canvas carrying case
- Printed Instructions
- · Made in the USA