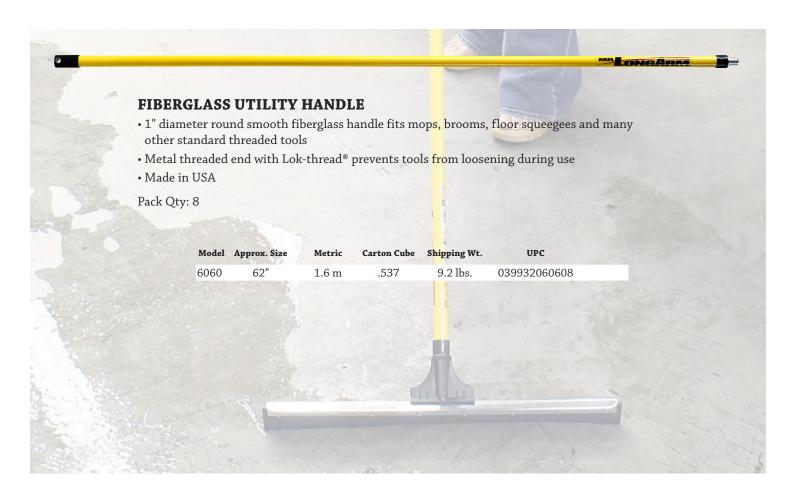

## **SUPER TWIST-LOK® EXTENSION POLES**

- Patented bi-directional twist-lok locking device clicks when locked and unlocked
- 11/4" diameter smooth fiberglass handle and 1" diameter smooth fiberglass slider make this pole extremely rigid
- Rubber hand grip
- Metal threaded end with Lok-thread® prevents tools from loosening during use
- Made in USA

Pack Qty: 6

| Model | Approx. Size | Metric      | Carton Cube | Shipping Wt. | UPC          |  |
|-------|--------------|-------------|-------------|--------------|--------------|--|
| 5204  | 2.3'-3.8'    | 0.7 m-1.1 m | .325        | 6.75 lbs.    | 039932052047 |  |
| 5208  | 4.3'-7.6'    | 1.3 m-2.3 m | .595        | 11.6 lbs.    | 039932052085 |  |
| 5212  | 6.3'-11.4'   | 1.9 m-3.5 m | .886        | 16.6 lbs.    | 039932052122 |  |
| 5216  | 8.1'-14.9'   | 2.5 m-4.5 m | 1.112       | 20.45 lbs.   | 039932052160 |  |