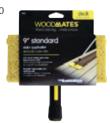

#### 9" STANDARD STAIN APPLICATOR

Pack Qty: 6 Carton: .567 cu. ft. Shipping Wt: 3.1 lbs. UPC #: 039932003308

- Pivoting handle makes deck staining a breeze and allows the beveled pad to be used as a gap tool to stain the gaps between boards
- Over molding offers secure grip for use by hand
- Proprietary Flextech® hygroscopic, tearresistant foam pad holds and releases more stain than other pads and prevents dripping and pooling
- Hook and loop pad attachment for faster clean up and easy pad replacement
- Edging guides provide clean, crisp edges and keep stain off siding
- · For use with water or oil-based deck sealer or stain
- Attaches to Mr. LongArm telescopic extension pole for ease of use
- · Made in China

Model 0335

7" BASIC