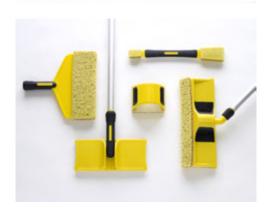

#### 12" PREMIUM STAIN APPLICATOR

Pack Qty: 4 Carton: 0.800 cu. ft. Shipping Wt: 3.65 lbs. UPC #: 039932003506

- Extra wide pad stains two boards in one pass so you finish twice as fast
- Hook and loop pad attachment for faster clean up and easy pad replacement
- Proprietary Flextech® hygroscopic, tearresistant foam pad holds and releases more stain than other pads and prevents dripping and pooling
- Built in gap tool quickly stains both sides of board in one motion
- 180° swivel head and two detent locking positions
- · Front facing wrap up pad stains kickboards, raised edges and enclosed stair
- Edging guides provide clean, crisp edges and keep stain off siding
- · For use with water or oil-based deck sealer or stain
- · Attaches to Mr. LongArm telescopic extension pole for ease of use
- · Made in China

### 12" PREMIUM REPLACEMENT PAD

Pack Qty: 8 Carton: .395 cu. ft. Shipping Wt: 1.55 lbs. UPC #: 039932003551 Model 0330

#### 9" STANDARD STAIN APPLICATOR

Pack Qty: 6 Carton: .567 cu. ft. Shipping Wt: 3.1 lbs. UPC #: 039932003308

- Pivoting handle makes deck staining a breeze and allows the beveled pad to be used as a gap tool to stain the gaps between boards
- Over molding offers secure grip for use by hand
- Proprietary Flextech® hygroscopic, tearresistant foam pad holds and releases more stain than other pads and prevents dripping and pooling
- Hook and loop pad attachment for faster clean up and easy pad replacement
- Edging guides provide clean, crisp edges and keep stain off siding
- · For use with water or oil-based deck sealer or stain
- Attaches to Mr. LongArm telescopic extension pole for ease of use
- · Made in China

# STAIN APPLICATOR

Pack Qty: 6 Carton: .378 cu. ft. Shipping Wt: 1.68 lbs. UPC #: 039932003315

Model 0331-6

- Designed for smaller simpler decks, stairs, etc..
- Proprietary Flextech® hygroscopic, tearresistant foam pad holds and releases more stain than other pads and prevents dripping and pooling
- Non-replaceable pad for use with water based stains
- Edging guides provide clean, crisp edges and keep stain off siding
- Attaches to Mr. LongArm telescopic extension pole for ease of use
- · Made in China