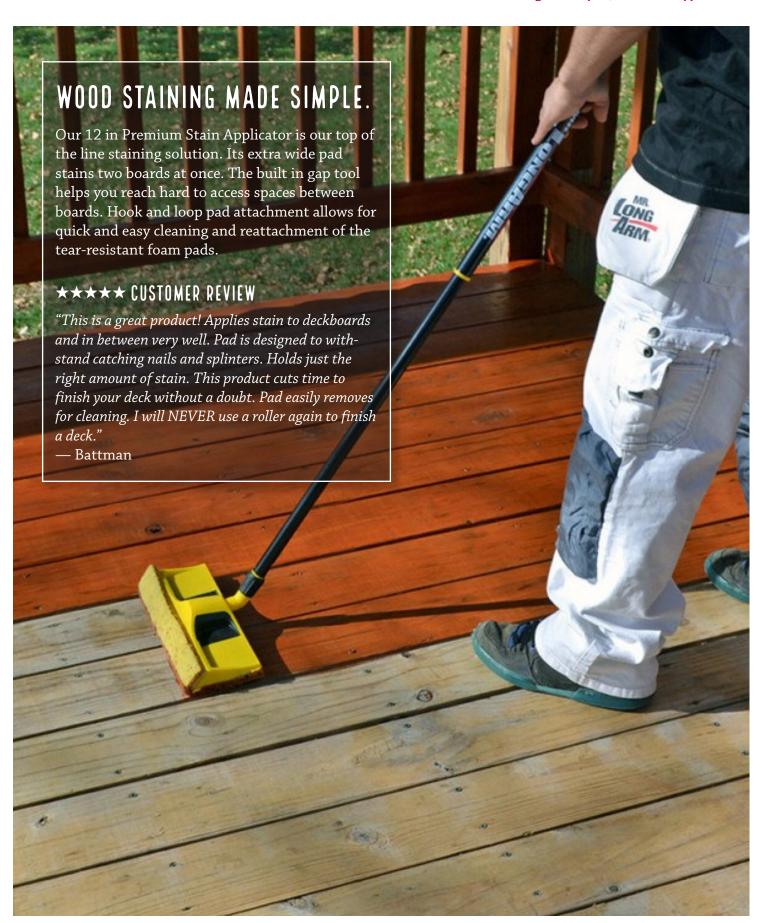

#### 12" PREMIUM STAIN APPLICATOR

Pack Qty: 4 Carton: 0.800 cu. ft. Shipping Wt: 3.65 lbs. UPC #: 039932003506

- Extra wide pad stains two boards in one pass so you finish twice as fast
- Hook and loop pad attachment for faster clean up and easy pad replacement
- Proprietary Flextech® hygroscopic, tearresistant foam pad holds and releases more stain than other pads and prevents dripping and pooling
- Built in gap tool quickly stains both sides of board in one motion
- 180° swivel head and two detent locking positions
- · Front facing wrap up pad stains kickboards, raised edges and enclosed stair
- Edging guides provide clean, crisp edges and keep stain off siding
- · For use with water or oil-based deck sealer or stain
- · Attaches to Mr. LongArm telescopic extension pole for ease of use
- · Made in China

Model 0355