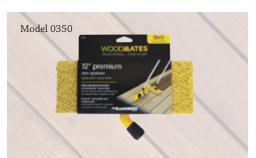

#### 12" PREMIUM STAIN APPLICATOR

Pack Qty: 4 Carton: 0.800 cu. ft. Shipping Wt: 3.65 lbs. UPC #: 039932003506

- Extra wide pad stains two boards in one pass so you finish twice as fast
- Hook and loop pad attachment for faster clean up and easy pad replacement
- Proprietary Flextech® hygroscopic, tearresistant foam pad holds and releases more stain than other pads and prevents dripping and pooling
- Built in gap tool quickly stains both sides of board in one motion
- 180° swivel head and two detent locking positions
- · Front facing wrap up pad stains kickboards, raised edges and enclosed stair
- Edging guides provide clean, crisp edges and keep stain off siding
- · For use with water or oil-based deck sealer or stain
- · Attaches to Mr. LongArm telescopic extension pole for ease of use
- · Made in China

Model 0355