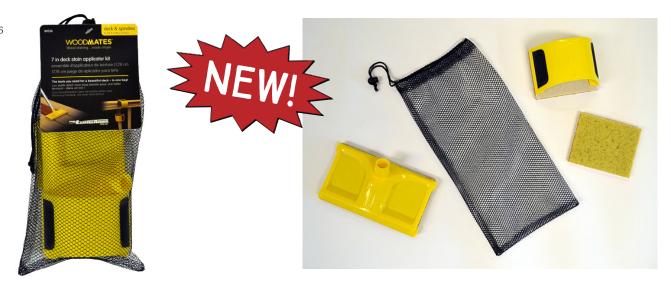

## WOODMATES® 7" DECK STAIN APPLICATOR KIT

# SMOOTH SAILING.

The Woodmates® 7" deck stain applicator kit includes the tools you need for a beautiful deck – in one bag! The 7" deck stain applicator sails over even the roughest deck boards and the contour stain applicator flexes in and out to easily stain balusters, rails, spindles and other contoured surfaces. Tear-resistant foam pads hold and release more stain than other pads and prevent dripping and pooling for a smooth finish.

#### **MESH DRYING & STORAGE BAG**

- Great way to dry and store your stain applicators
- Made in China