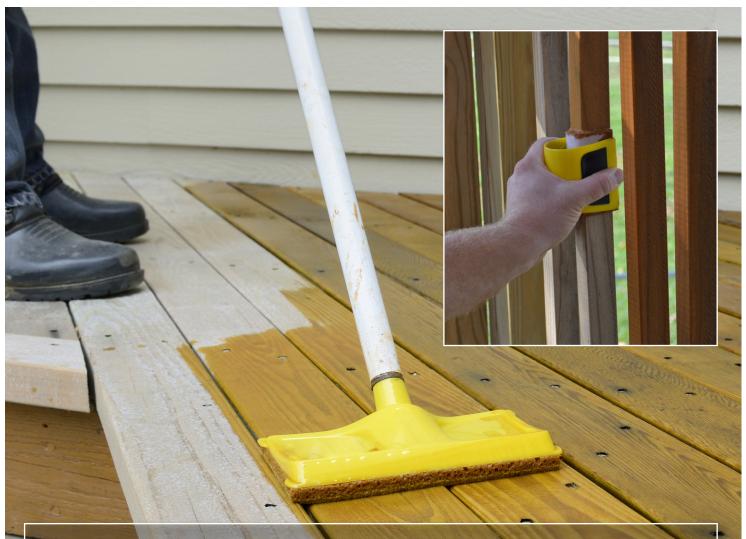

# SMOOTH SAILING.

The Woodmates® 7" deck stain applicator kit includes the tools you need for a beautiful deck – in one bag! The 7" deck stain applicator sails over even the roughest deck boards and the contour stain applicator flexes in and out to easily stain balusters, rails, spindles and other contoured surfaces. Tear-resistant foam pads hold and release more stain than other pads and prevent dripping and pooling for a smooth finish.

#### 7" STAIN APPLICATOR

- Designed for smaller simpler decks, stairs, etc..
- Proprietary Flextech® hygroscopic, tear-resistant foam pad holds and releases more stain than other pads and prevents dripping and pooling
- · Non-replaceable pad for use with water based stains
- Edging guides provide clean, crisp edges and keep stain off siding
- Attaches to Mr. LongArm telescopic extension pole for ease of use
- Made in China

#### **CONTOUR STAIN APPLICATOR + REPLACEMENT PAD**

- Pad flexes in and out to easily stain contoured surfaces such as spindles, rails and balusters
- Proprietary Flextech® hygroscopic, tear-resistant foam pad holds and releases more stain than other pads
- · Barrier prevents stain from leaking through pad and onto hands
- · Soft touch grip areas for secure handling
- For use with water or oil-based deck sealer or stain
- Hook and loop pad attachment for faster clean up and easy pad replacement
- Made in China