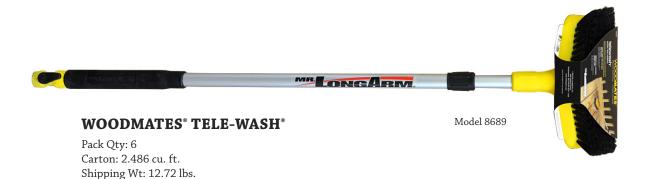

## WOODMATES® TELE-WASH®

## WOODMATES® TELE-WASH®

- Handle easily adjusts 3'-5' (.9 m-1.5 m)
- Stiff brush cleans under rails and gets into corners
- 100% polypropylene filaments for long life
- Attaches to a standard garden hose
- On/off valve adjusts water flow
- Non-slip rubber hand grip

UPC #: 039932086899

- Anodized aluminum resists rust
- Cleans wood, stone, concrete, brick, tile, composites and more
- Assembled in USA with US and imported parts

MR.LONGARM 2018 FULL LINE CATALOG • 1-800-821-3508 • MRLONGARM.COM 31