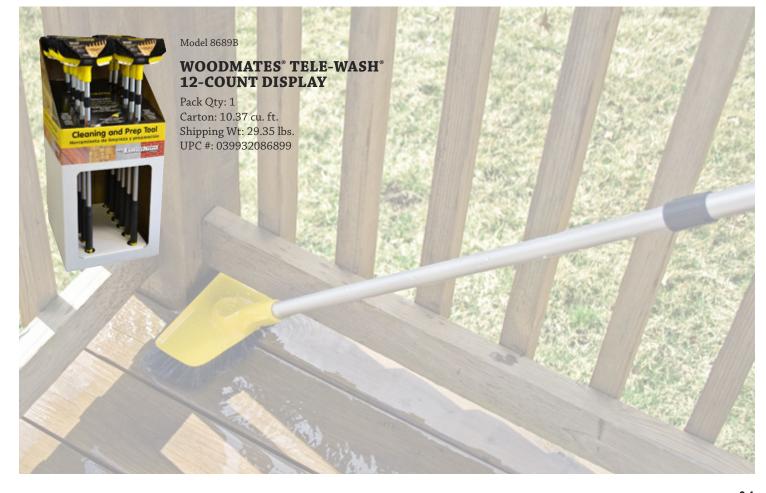

## CLEAN & PREP.

The Tele-Wash quickly cleans many outdoor surfaces including wood, composite, brick, stone, tile and concrete. Telewash is the perfect wood deck cleaning tool. It won't damage wood the way pressure washers can and its stiff bristles gently remove stubborn dirt while the water washes it away. Use Telewash with a deck cleaner to help bring back woods' natural beauty and prep it for staining.