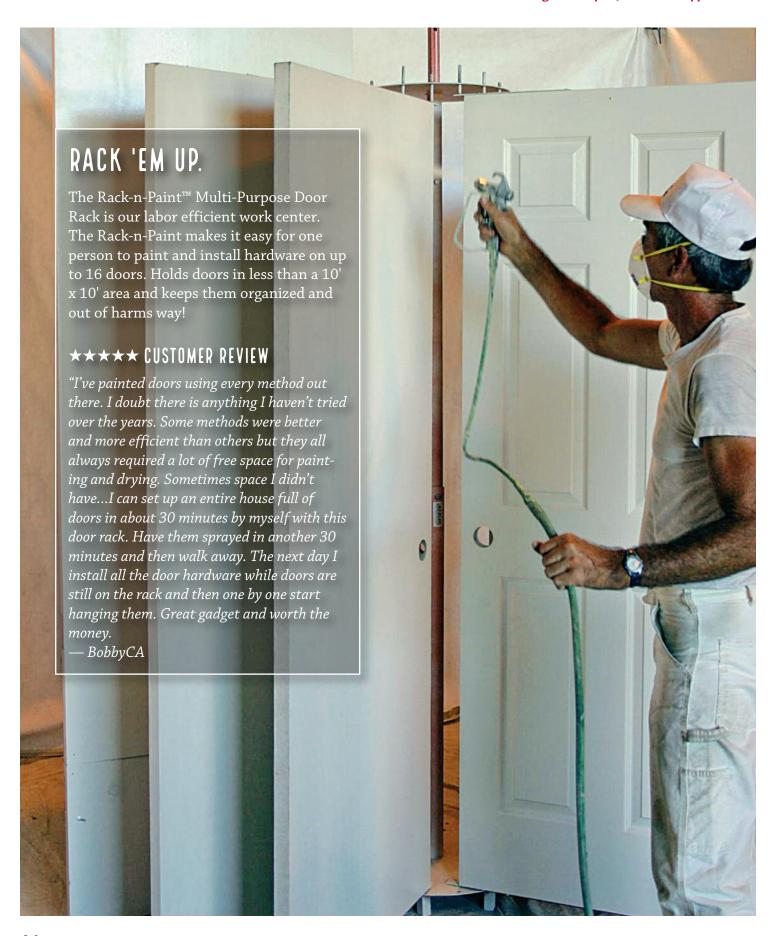

## RACK-N-PAINT™ MULTI-PURPOSE DOOR RACK

Pack Qty: 1 Carton: 2.0 cu. ft. Shipping Wt: 51 lbs. UPC #: 039932015257

- Labor efficient work center
- The patent pending Rack-N-Paint  $^{\!\scriptscriptstyle\mathsf{TM}}$  holds up to 16 doors in as little as a 10' x10' room
- This rack makes it quick and easy for one man to do prep work, spray, and install hardware on 2 to 16 doors in half the time of traditional methods
- · Keeps doors organized and safe from handling damage, saving both time and money
- · Imported

"Now you can set up your own portable highly efficient work center for painting doors. We have found that this system reduces door prep and painting time by over 50% and requires 50% - 75% less work space."

- Mike Whitney, Professional Painter