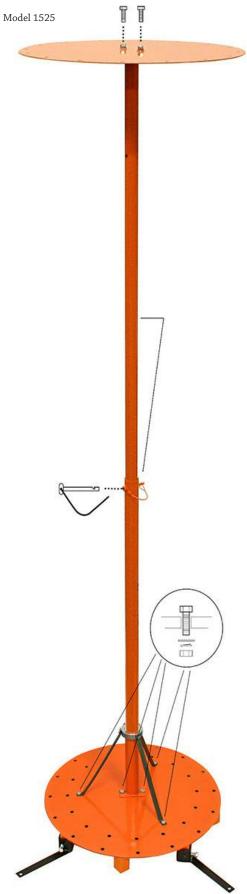

## RACK-N-PAINT™ MULTI-PURPOSE DOOR RACK

Pack Qty: 1 Carton: 2.0 cu. ft. Shipping Wt: 51 lbs. UPC #: 039932015257

- Labor efficient work center
- The patent pending Rack-N-Paint  $^{\!\scriptscriptstyle\mathsf{TM}}$  holds up to 16 doors in as little as a 10' x10' room
- This rack makes it quick and easy for one man to do prep work, spray, and install hardware on 2 to 16 doors in half the time of traditional methods
- · Keeps doors organized and safe from handling damage, saving both time and money
- · Imported