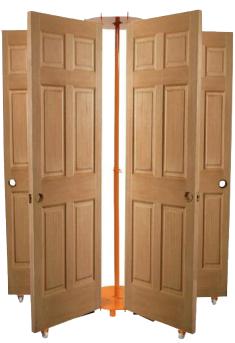

## RACK-N-PAINT™ MULTI-PURPOSE DOOR RACK

Pack Qty: 1 Carton: 2.0 cu. ft. Shipping Wt: 51 lbs. UPC #: 039932015257

- Labor efficient work center
- The patent pending Rack-N-Paint  $^{\!\scriptscriptstyle\mathsf{TM}}$  holds up to 16 doors in as little as a 10' x10' room
- This rack makes it quick and easy for one man to do prep work, spray, and install hardware on 2 to 16 doors in half the time of traditional methods
- · Keeps doors organized and safe from handling damage, saving both time and money
- · Imported